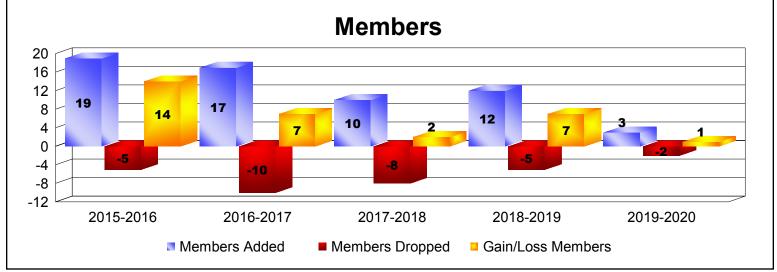

MBR0065 Page 1 of 3 1/6/2020 4:33:49AM

| Year      | New<br>Clubs | Dropped<br>Clubs | Gain/<br>Loss<br>Clubs | New<br>Members | Charter<br>Members | Reinstate<br>Members | Transfer<br>Members | Total<br>Member<br>Added | Total<br>Members<br>Dropped | Gain/<br>Loss<br>Members |
|-----------|--------------|------------------|------------------------|----------------|--------------------|----------------------|---------------------|--------------------------|-----------------------------|--------------------------|
| 2015-2016 | 0            | 0                | 0                      | 19             | 0                  | 0                    | 0                   | 19                       | -5                          | 14                       |
| 2016-2017 | 0            | 0                | 0                      | 16             | 0                  | 1                    | 0                   | 17                       | -10                         | 7                        |
| 2017-2018 | 0            | 0                | 0                      | 10             | 0                  | 0                    | 0                   | 10                       | -8                          | 2                        |
| 2018-2019 | 0            | 0                | 0                      | 11             | 0                  | 0                    | 1                   | 12                       | -5                          | 7                        |
| 2019-2020 | 0            | 0                | 0                      | 3              | 0                  | 0                    | 0                   | 3                        | -2                          | 1                        |
| Average   | 0            | 0                | 0                      | 12             | 0                  | 0                    | 0                   | 12                       | -6                          | 6                        |