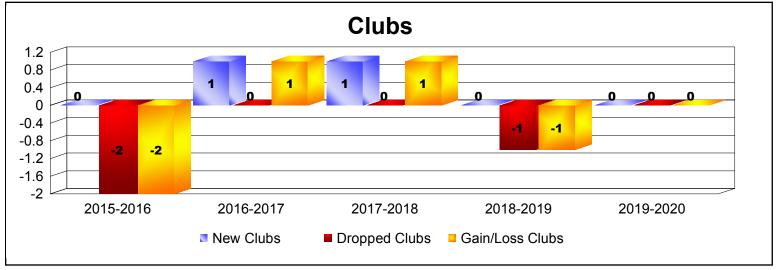

| Year      | New<br>Clubs | Dropped<br>Clubs | Gain/<br>Loss<br>Clubs | New<br>Members | Charter<br>Members | Reinstate<br>Members | Transfer<br>Members | Total<br>Member<br>Added | Total<br>Members<br>Dropped | Gain/<br>Loss<br>Members |
|-----------|--------------|------------------|------------------------|----------------|--------------------|----------------------|---------------------|--------------------------|-----------------------------|--------------------------|
| 2015-2016 | 0            | -2               | -2                     | 68             | 0                  | 7                    | 3                   | 78                       | -164                        | -86                      |
| 2016-2017 | 1            | 0                | 1                      | 130            | 25                 | 10                   | 14                  | 179                      | -143                        | 36                       |
| 2017-2018 | 1            | 0                | 1                      | 125            | 24                 | 17                   | 6                   | 172                      | -171                        | 1                        |
| 2018-2019 | 0            | -1               | -1                     | 106            | 0                  | 6                    | 7                   | 119                      | -131                        | -12                      |
| 2019-2020 | 0            | 0                | 0                      | 36             | 1                  | 3                    | 9                   | 49                       | -86                         | -37                      |
| Average   | 0            | -1               | 0                      | 93             | 10                 | 9                    | 8                   | 119                      | -139                        | -20                      |