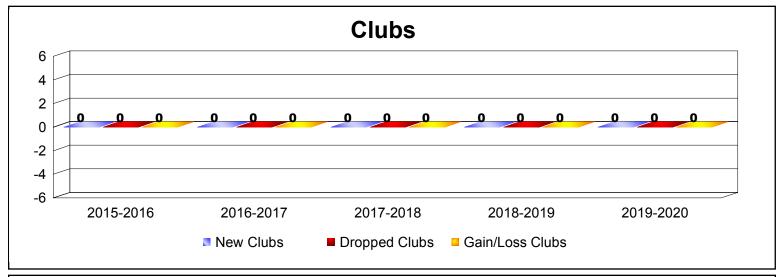

MBR0065 Page 1 of 3 1/6/2020 4:33:49AM

| Year      | New<br>Clubs | Dropped<br>Clubs | Gain/<br>Loss<br>Clubs | New<br>Members | Charter<br>Members | Reinstate<br>Members | Transfer<br>Members | Total<br>Member<br>Added | Total<br>Members<br>Dropped | Gain/<br>Loss<br>Members |
|-----------|--------------|------------------|------------------------|----------------|--------------------|----------------------|---------------------|--------------------------|-----------------------------|--------------------------|
| 2015-2016 | 0            | 0                | 0                      | 19             | 0                  | 0                    | 0                   | 19                       | -5                          | 14                       |
| 2016-2017 | 0            | 0                | 0                      | 16             | 0                  | 1                    | 0                   | 17                       | -10                         | 7                        |
| 2017-2018 | 0            | 0                | 0                      | 10             | 0                  | 0                    | 0                   | 10                       | -8                          | 2                        |
| 2018-2019 | 0            | 0                | 0                      | 11             | 0                  | 0                    | 1                   | 12                       | -5                          | 7                        |
| 2019-2020 | 0            | 0                | 0                      | 3              | 0                  | 0                    | 0                   | 3                        | -2                          | 1                        |
| Average   | 0            | 0                | 0                      | 12             | 0                  | 0                    | 0                   | 12                       | -6                          | 6                        |