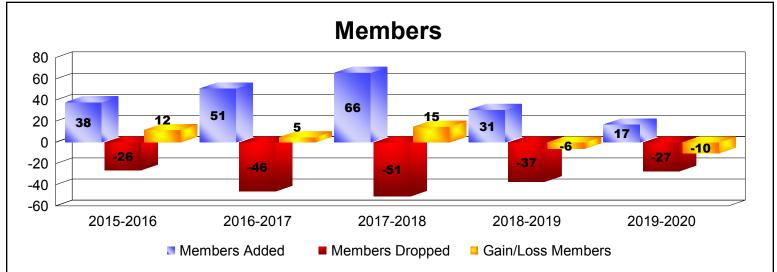

| Year      | New<br>Clubs | Dropped<br>Clubs | Gain/<br>Loss<br>Clubs | New<br>Members | Charter<br>Members | Reinstate<br>Members | Transfer<br>Members | Total<br>Member<br>Added | Total<br>Members<br>Dropped | Gain/<br>Loss<br>Members |
|-----------|--------------|------------------|------------------------|----------------|--------------------|----------------------|---------------------|--------------------------|-----------------------------|--------------------------|
| 2015-2016 | 0            | 0                | 0                      | 38             | 0                  | 0                    | 0                   | 38                       | -26                         | 12                       |
| 2016-2017 | 0            | 0                | 0                      | 46             | 0                  | 4                    | 1                   | 51                       | -46                         | 5                        |
| 2017-2018 | 0            | 0                | 0                      | 50             | 1                  | 14                   | 1                   | 66                       | -51                         | 15                       |
| 2018-2019 | 0            | 0                | 0                      | 28             | 0                  | 0                    | 3                   | 31                       | -37                         | -6                       |
| 2019-2020 | 0            | 0                | 0                      | 17             | 0                  | 0                    | 0                   | 17                       | -27                         | -10                      |
| Average   | 0            | 0                | 0                      | 36             | 0                  | 4                    | 1                   | 41                       | -37                         | 3                        |