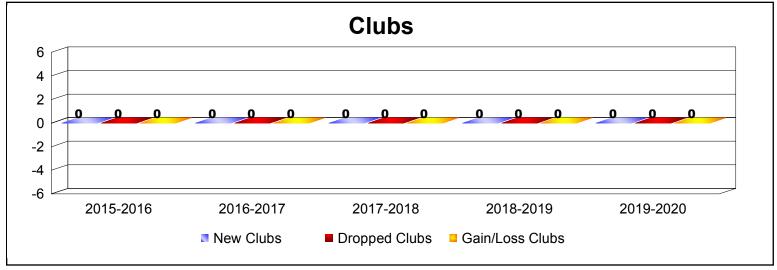

| Year      | New<br>Clubs | Dropped<br>Clubs | Gain/<br>Loss<br>Clubs | New<br>Members | Charter<br>Members | Reinstate<br>Members | Transfer<br>Members | Total<br>Member<br>Added | Total<br>Members<br>Dropped | Gain/<br>Loss<br>Members |
|-----------|--------------|------------------|------------------------|----------------|--------------------|----------------------|---------------------|--------------------------|-----------------------------|--------------------------|
| 2015-2016 | 0            | 0                | 0                      | 38             | 0                  | 0                    | 0                   | 38                       | -26                         | 12                       |
| 2016-2017 | 0            | 0                | 0                      | 46             | 0                  | 4                    | 1                   | 51                       | -46                         | 5                        |
| 2017-2018 | 0            | 0                | 0                      | 50             | 1                  | 14                   | 1                   | 66                       | -51                         | 15                       |
| 2018-2019 | 0            | 0                | 0                      | 28             | 0                  | 0                    | 3                   | 31                       | -37                         | -6                       |
| 2019-2020 | 0            | 0                | 0                      | 17             | 0                  | 0                    | 0                   | 17                       | -27                         | -10                      |
| Average   | 0            | 0                | 0                      | 36             | 0                  | 4                    | 1                   | 41                       | -37                         | 3                        |