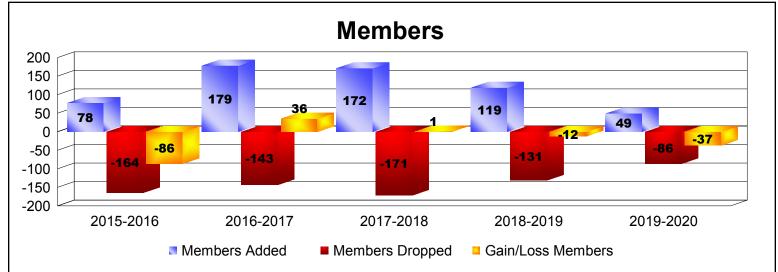

| Year      | New<br>Clubs | Dropped<br>Clubs | Gain/<br>Loss<br>Clubs | New<br>Members | Charter<br>Members | Reinstate<br>Members | Transfer<br>Members | Total<br>Member<br>Added | Total<br>Members<br>Dropped | Gain/<br>Loss<br>Members |
|-----------|--------------|------------------|------------------------|----------------|--------------------|----------------------|---------------------|--------------------------|-----------------------------|--------------------------|
| 2015-2016 | 0            | -2               | -2                     | 68             | 0                  | 7                    | 3                   | 78                       | -164                        | -86                      |
| 2016-2017 | 1            | 0                | 1                      | 130            | 25                 | 10                   | 14                  | 179                      | -143                        | 36                       |
| 2017-2018 | 1            | 0                | 1                      | 125            | 24                 | 17                   | 6                   | 172                      | -171                        | 1                        |
| 2018-2019 | 0            | -1               | -1                     | 106            | 0                  | 6                    | 7                   | 119                      | -131                        | -12                      |
| 2019-2020 | 0            | 0                | 0                      | 36             | 1                  | 3                    | 9                   | 49                       | -86                         | -37                      |
| Average   | 0            | -1               | 0                      | 93             | 10                 | 9                    | 8                   | 119                      | -139                        | -20                      |